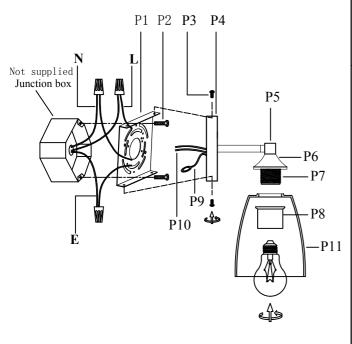

## Installation instructions:

- 1. Black wire from ceiling(junction box) attaches to "L"wire from the fixture.
- 2. White wire from ceiling(junction box) attaches to "N"wire from the fixture.
- 3. "E" wire from the fixture is attaced to the mounting bracket and an additional "E" wire from the mounting bracket must be secured to the junction box.
- 4. Secure mounting bracket to the junction box.
- 5.Install the lamp body to the mounting bracket by screws(P3).
- 6.Locking the glass shade(P11) on the lamp body by socket rings(P8).
- 7.Install E26 light source.(Bulbs not supplied).

The end!

| Part Number      | Part | Picture | Description                  | Qty |
|------------------|------|---------|------------------------------|-----|
| MB7S05           | P1   |         | Mounting bracket L4.5"*W4.5" | 1   |
|                  | P2   |         | Mounting bracket screw       | 2   |
| P-LD7307W32BLK-1 | P3   | •       | Screw                        | 4   |
|                  | P4   |         | Backplate (L4.7"*W4.7")      | 1   |
|                  | P5   |         | Lamp arm(W27.7"*H0.8")       | 1   |
|                  | P6   |         | Socket Cup (Φ2.4"*H1.1")     | 4   |
|                  | P7   |         | E26 holder                   | 4   |
|                  | P8   |         | Socket rings                 | 4   |
|                  | P9   |         | UL18#Ground wire,L9.8"       | 1   |
|                  | P10  | $\ll$   | UL18#,L8"                    | 1   |
| GS7R06           | P11  |         | Glass shade<br>(Φ5.1"*H5.9") | 4   |

"L" = Hot wire "N" = Neutral wire

"E" = Ground wire