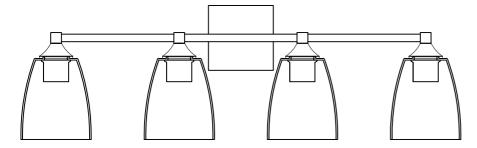

## LIVING

Collection: Townes
Installation manual for:

LD7307W32BLK W32.1"\*E7.2" H9.8" L4

The end!

| Part Number      | Part | Picture | Description                  | Qty |
|------------------|------|---------|------------------------------|-----|
| MB7S05           | P1   |         | Mounting bracket L4.5"*W4.5" | 1   |
|                  | P2   |         | Mounting bracket screw       | 2   |
| P-LD7307W32BLK-1 | P3   | •       | Screw                        | 4   |
|                  | P4   |         | Backplate (L4.7"*W4.7")      | 1   |
|                  | P5   |         | Lamp arm(W27.7"*H0.8")       | 1   |
|                  | P6   |         | Socket Cup (Φ2.4"*H1.1")     | 4   |
|                  | P7   |         | E26 holder                   | 4   |
|                  | P8   |         | Socket rings                 | 4   |
|                  | P9   |         | UL18#Ground wire,L9.8"       | 1   |
|                  | P10  | $\ll$   | UL18#,L8"                    | 1   |
| GS7R06           | P11  |         | Glass shade<br>(Φ5.1"*H5.9") | 4   |